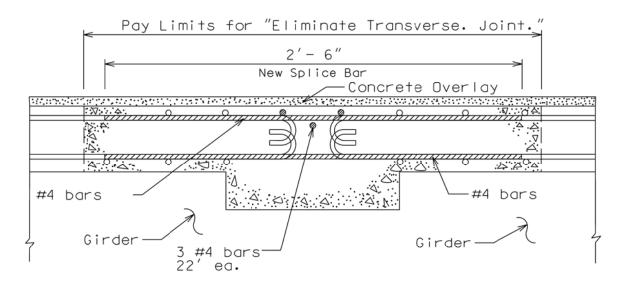

### ELIMINATE TRANSVERSE JOINT DETAIL

## EXISTING SECTION @ Transverse Joint

PROPOSED SECTION @ Transverse Joint

## ELIMINATE TRANSVERSE JOINT DETAIL