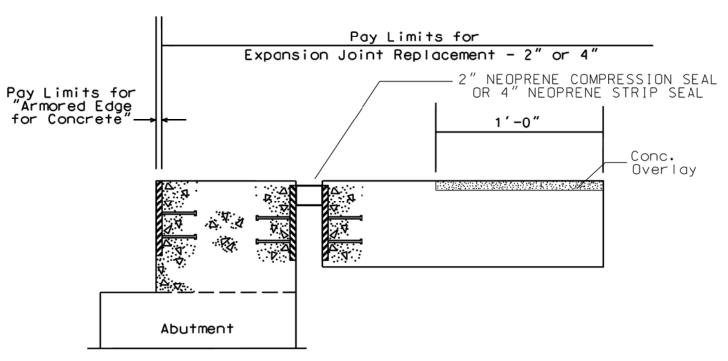

# EXPANSION DAM DETAIL

End Bents #1 and #2

Clean & Leave Steel Reinf. in place. EXISTING SECTION

PROPOSED SECTION