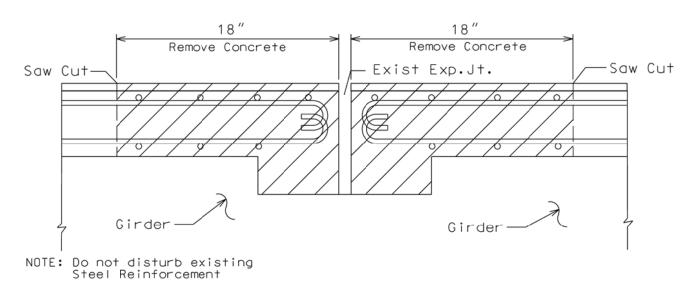

### ELIMINATE TRANSVERSE JOINT DETAIL

## EXISTING SECTION @ Transverse Joint

PROPOSED SECTION @ Transverse Joint

## ELIMINATE TRANSVERSE JOINT DETAIL