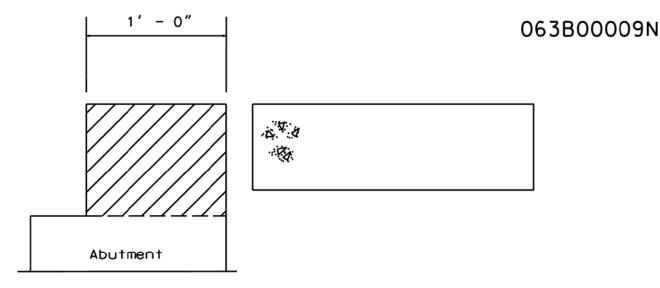

# EXPANSION DAM DETAIL

End Bents #1 and #2

Clean & Leave Steel Reinf. in place. EXISTING SECTION

PROPOSED SECTION