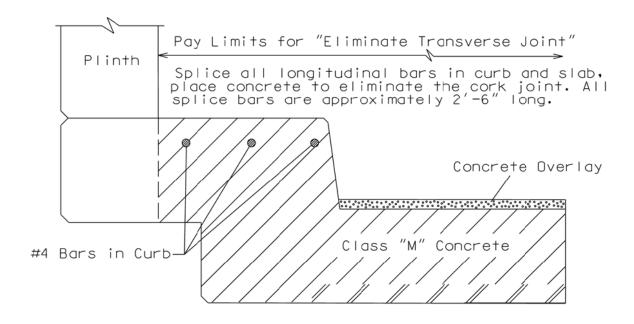

### ELIMINATE TRANSVERSE JOINT DETAIL

## ELIMINATE TRANSVERSE JOINT DETAIL

### EXISTING PLAN VIEW @ CURB

PROPOSED SECTION @ CURB