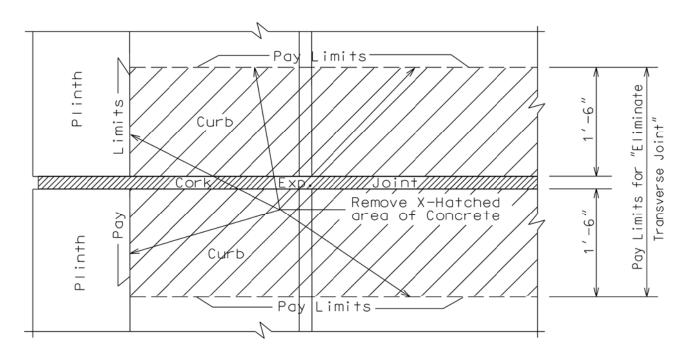

### ELIMINATE TRANSVERSE JOINT DETAIL

## ELIMINATE TRANSVERSE JOINT DETAIL

### EXISTING PLAN VIEW @ CURB

PROPOSED SECTION @ CURB